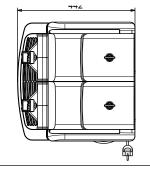

### Electric

Supply voltage:

560100 (SP2NewL) 220-240 V/1 ph/50 Hz

Electrical power max.: 0.775 kW

**Key Information:** 

External dimensions, Width: 447 mm External dimensions, Depth: 442 mm External dimensions, Height: 613 mm Net weight: 48 kg