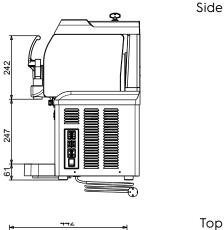

### Electric

Supply voltage:

560100 (SP2NewL) 220-240 V/1 ph/50 Hz

Electrical power max.: 0.775 kW

**Key Information:** 

External dimensions, Width: 447 mm External dimensions, Depth: 442 mm External dimensions, Height: 613 mm Net weight: 48 kg