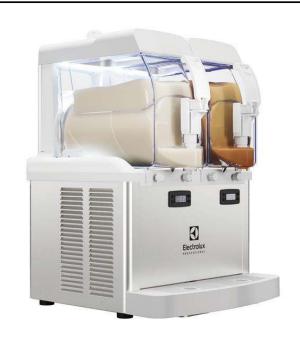

## Frozen Frozen granita and cream dispenser with 2 insulated bowls, LED light

| ITEM #  |  |
|---------|--|
| MODEL # |  |
| NAME #  |  |
|         |  |
| SIS #   |  |
| AIA #   |  |

560100 (SP2NewL)

Frozen Granita and Frozen Cream Dispenser with 2x5 I insulated bowls and LED light, R290

#### Item No.

2x5 It bowl frozen granita and frozen cream dispenser. Ideal for the production of chilled specialties: creamy desserts, sherbets, mousses and similar products. Works with water or milk/based dried products or with milk mixtures ready to be poured into the bowl. Compact design. Extremely user-friendly thanks to the screw design for adjusting the consistency of the product. Hybrid control of consistency, it self-adjusts to ensure that the product always has the same consistency. The bowl is illuminated by LED lights. The machine automatically stops when the cover is opened. No ice outisde the tank with the insulated tank. Rounded shapes with stainless steel finishings and white plastics. All parts that come into contact with the food are in stainless steel or plastic, can be removed for easy cleaning.

#### Main Features

- Ideal for production of chilled specialties: creamy desserts, sorbet, mousses and similar products.
- Works with water or milk/based dried products or with brik mixtures ready to be poured into the bowl.
- Perfect solution for bars, restaurants, cafeterias, coffee shops, hotels and all the other HoReCa operators who desire reliable piece of equipment.
- The machine automatically stops when the cover is opened.
- No more ice or condensation outside the tank with the insulated tank.
- Rounded shapes with stainless steel finishing and white plastics.
- Thanks to the two-bowl configurations, it is possible to simultaneously prepare one or more products.
- The insulated tank guarantees higher cooling efficiency and lower effect of the external temperature on product's preparation and maintenance time reducing condense and draining; it is the best solution in hot climate conditions.
- New design of the screw to adjust the product consistency makes the equipment extremely user-friendly.
- Hybrid control of consistency. The integrated software allows the equipment to self-adjust to ensure that the product has always the same consistency, from the first to the last drop dispensed.
- The bowl of SP ULTRA is also illuminated by LED lights, from above and below, giving the equipment a more attractive look, enhancing the product, increasing its visibility and encouraging impulse purchases.