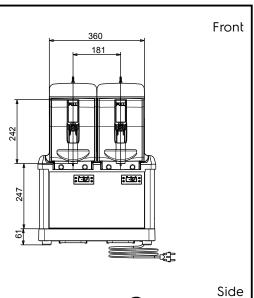

### Electric

Supply voltage:

560100 (SP2NewL) 220-240 V/1 ph/50 Hz

Electrical power max.: 0.775 kW

**Key Information:** 

External dimensions, Width: 447 mm External dimensions, Depth: 442 mm External dimensions, Height: 613 mm Net weight: 48 kg